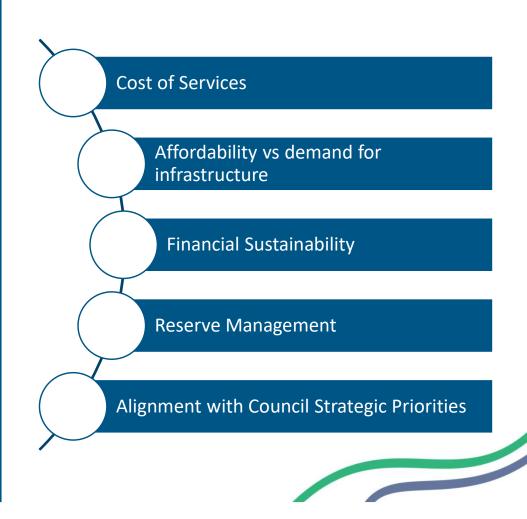

### Challenges and Improvements

- Municipality is at risk of spending reserves balances faster than the ability to contribute to reserves for future infrastructure.
- Debt is a financial instrument that allows major capital projects to proceed. However, the repayment of the debt has an impact on future tax and user fees.
- Continue to address critical infrastructure gaps (Water production and distribution, Downtown Area Redevelopment Plan, Civic Centre etc).
- Continue to establish long-term infrastructure replacement plans to determine the infrastructure deficit for our community.
- Inflationary factors are fluctuating on the supply chain, delivery as well as fuel cost, carbon tax, and interest rates affecting future costs.
- Local Government Fiscal Framework grant announced for 2024/25 however no formula is established for the long term.
- RCMP negotiating a new union agreement.
- Service level reviews as well as analysis of cost of services is being evaluated for how and when to implement.