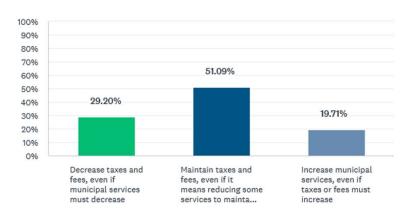

#### **Taxation vs Services**

When the municipality is creating the municipal budget, it often faces higher costs to continue to provide the same level of service. Please indicate which of the statements comes closest to your point of view. The municipality should:

Answered: 137 Skipped: 0