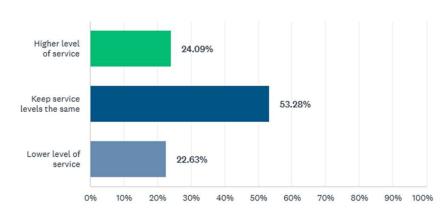

#### **Level of Service Change**

Answered: 137 Skipped: 0

# Service Levels Community Services

- Featured FCSS, Parks, Community Development, and Leisure Centre.
- Again, a majority across all three categories were in favour of keeping service levels the same.
- Comment Highlights