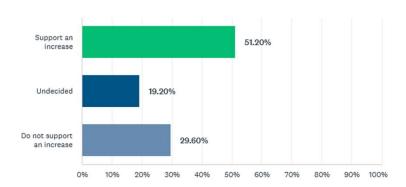

#### **Taxation vs Services**

When the municipality is creating the municipal budget, it often faces higher costs to continue to provide the same level of service. Please indicate which of the statements comes closest to your point of view. The municipality should:

Answered: 137 Skipped: 0