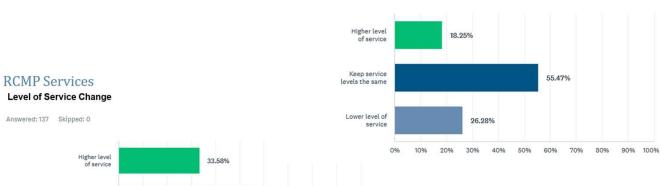

# Service Levels Protective Services

- Featured Fire, RCMP, and Community Enforcement.
- A majority across all three categories were in favour of keeping service levels the same.
- Comment Highlights

#### Fire

- Have Edson and County Fire Departments work closer together.
- Get a ladder truck.

#### Fire Department