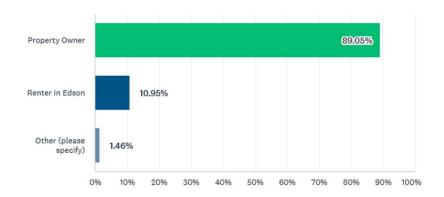

el of service.
- Comment Highlights

#### Roads

- Snow removal mixed. Some felt it was great, others want more service, and some feel it's a waste for side streets.
- Roads in rough shape. Potholes. Gravel roads in town.
- Highway condition complaints.
- More street sweeping.

#### **Waste Collection**

- Would like blue bin recycling pickup.
- Organics down to monthly in winter.
- Weekly Waste Collection.

#### Landfill

- Prices too high.
- Open Sundays would be great.
- Should be in town locations for FireSmart materials.

#### Roads and Sidewalks/Snow Removal

#### **Level of Service Change**

Answered: 137 Skipped: 0



#### Waste Collection

Level of Service Change





### Who filled it out?

#### Age

Answered: 137 Skipped: 0



#### **Status in Edson**

Answered: 137 Skipped: 0



### Length of Residency







## General Feedback (Highlights)

- Would like to see quality & value for the high taxes we already pay.
- Keep taxes reasonable but the town faces inflation like we all do so I expect a small increase to keep the service.
- The town must show something for its increase.
- Taxes are out of control for what we have in Edson.
- Make the new recreation centre happen.
- Unfortunately, Canadians are suffering under extreme taxation. I believe it is the municipalities task to work against this constant increasing tax collection.
- Residents and small businesses cannot afford any tax increases. We are losing too many of our small local businesses and people are struggling.
- Town has been doing a good job with what to work with.
- Get rid of middle management. The