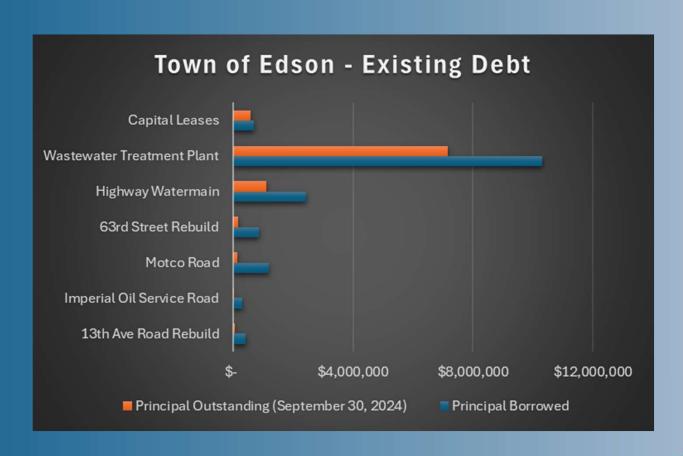

|
| Community Grants Program                                                                                                     | 30,000    |         |
| Community Services Admin                                                                                                     |           |         |
| Warming centre                                                                                                               | 58,960    |         |
| Chief Administrative Officer  Executive Office                                                                               | 148,000   | 127,000 |
| Records Management and Digitization System (25 -26)                                                                          |           |         |



## Debt Management - Existing Debt



### **Debt Limits**





### Reserve Balances





## Financial Summary





## Operating Budget - Major Revenue







### Operating Budget – Major Expenses



### **Operating Revenue**

2023 Actual 2023 -2028 Budget

| <b>^</b> | <b>V</b> |
|----------|----------|
| T '      | 7        |

|                                    | 2023             | 2023             | 2024             | 2025             | 2026             | 2027             | 2028             |
|------------------------------------|------------------|------------------|------------------|------------------|------------------|------------------|------------------|
|                                    | Actual           | Budget           | Budget           | Budget           | Budget           | Budget           | Budget