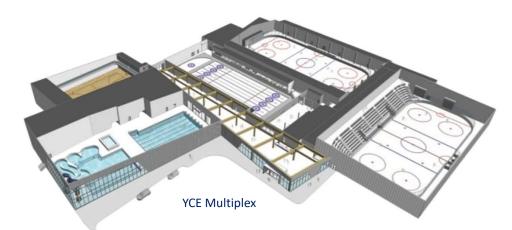

- Pivotal Energy has just begun operations within the Town and demonstrates a continued interested from the Oil and Gas sector.
- The Edson & District Public Library has been recently renovated.
- The YCE Multiplex is scheduled to be fully constructed by 2027.