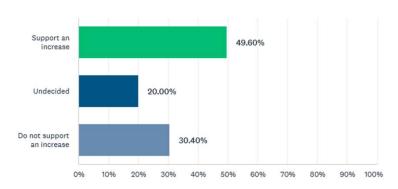

#### **User Fees**

User fees are charges that an individual or group would pay for access to specific services. Most services that have user fees, such as facility rentals, are also subsidized by tax revenues.

The following services are supported by both user fees and taxation.

Please identify whether you would support an increase in user fees if this meant a reduction in the level of support from property taxes.

#### User Fees: Sports Fields