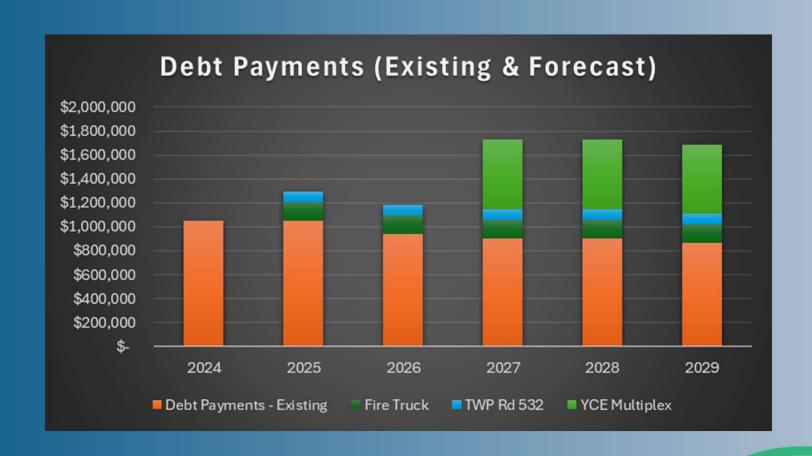

## Debt Management - Existing Debt

### Challenges and Improvements

- Municipality is at risk of spending reserves balances faster than the ability to contribute to reserves for future infrastructure.
- Debt is a financial instrument that allows major capital projects to proceed. However, the repayment of the debt has an impact on future tax and user fees.
- Continue to address critical infrastructure gaps (Water production and distribution, Downtown Area Redevelopment Plan, Civic Centre etc).
- Continue to establish long-term infrastructure replacement plans to determine the infrastructure deficit for our community.
- Inflationary factors are fluctuating on the supply chain, delivery as well as fuel cost, carbon tax, and interest rates affecting future costs.
- Local Government Fiscal Framework grant announced for 2024/25 however no formula is established for the long term.
- RCMP negotiating a new union agreement.
- Service level reviews as well as analysis of cost of services is being evaluated for how and when to implement.