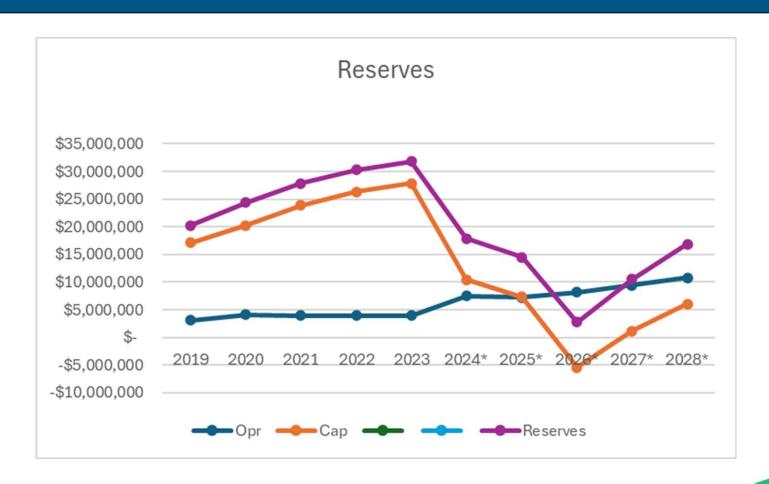

| 30,000    |         |
| Community Services Admin                                                                                                     |           |         |
| Warming centre                                                                                                               | 58,960    |         |
| Chief Administrative Officer  Executive Office                                                                               | 148,000   | 127,000 |
| Records Management and Digitization System (25 -26)                                                                          |           |         |



## Debt Management - Existing Debt



### **Debt Limits**





### Reserve Balances





## Financial Summary





## Operating Budget - Major Revenue







### Operating Budget – Major Expenses



### **Operating Revenue**

2023 Actual 2023 -2028 Budget

| <b>^</b> | <b>V</b> |
|----------|----------|
| T '      | 7        |

|                                    | 2023             | 2023             | 2024             | 2025             | 2026             | 2027             | 2028             |
|------------------------------------|------------------|------------------|------------------|------------------|------------------|------------------|------------------|
|                                    | Actual           | Budget           | Budget           | Budget           | Budget           | Budget           | Budget           |
| Revenues                           |