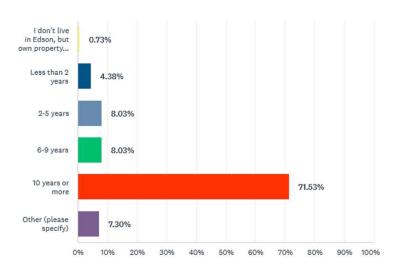

ghlights

#### Roads

- Snow removal mixed. Some felt it was great, others want more service, and some feel it's a waste for side streets.
- Roads in rough shape. Potholes. Gravel roads in town.
- Highway condition complaints.
- More street sweeping.

#### **Waste Collection**

- Would like blue bin recycling pickup.
- Organics down to monthly in winter.
- Weekly Waste Collection.

#### Landfill

- Prices too high.
- Open Sundays would be great.
- Should be in town locations for FireSmart materials.

#### Roads and Sidewalks/Snow Removal

#### **Level of Service Change**

Answered: 137 Skipped: 0



#### Waste Collection

Level of Service Change





### Who filled it out?

#### Age

Answered: 137 Skipped: 0



#### **Status in Edson**

Answered: 137 Skipped: 0



### Length of Residency







## General Feedback (Highlights)

- Would like to see quality & value for the high taxes we already pay.
- Keep taxes reasonable but the town faces inflation like we all do so I expect a small increase to keep the service.
- The town must show something for its increase.
- Taxes are out of control for what we have in Edson.
- Make the new recreation centre happen.
- Unfortunately, Canadians are suffering under extreme taxation. I believe it is the municipalities task to work against this constant increasing tax collection.
- Residents and small businesses cannot afford any tax increases. We are losing too many of our small local businesses and people are struggling.
- Town has been doing a good job with what to work with.
- Get rid of middle management. There are too many.
- I think