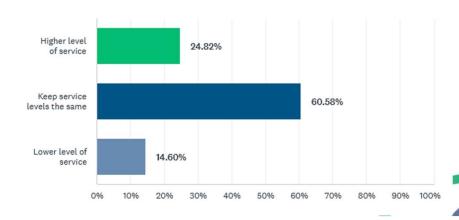

#### **Level of Service Change**

Answered: 137 Skipped: 0

# Service Levels Community Services

### Comment Highlights