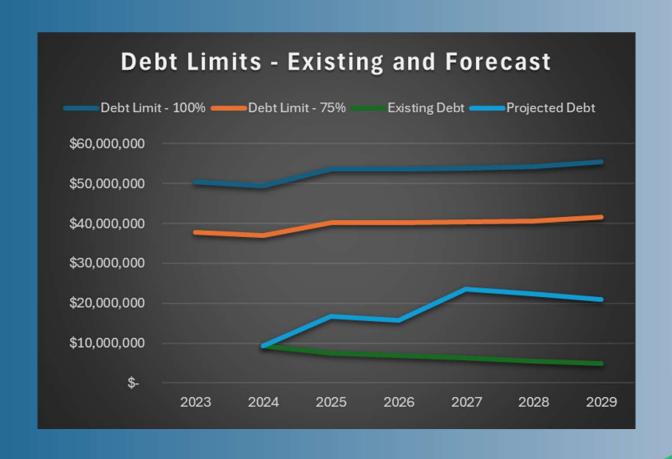

Program                                                                                                     | 30,000    |         |
| Community Services Admin                                                                                                     |           |         |
| Warming centre                                                                                                               | 58,960    |         |
| Chief Administrative Officer  Executive Office                                                                               | 148,000   | 127,000 |
| Records Management and Digitization System (25 -26)                                                                          |           |         |



## Debt Management - Existing Debt



### **Debt Limits**





### Reserve Balances





## Financial Summary





## Operating Budget - Major Revenue







### Operating Budget – Major Expenses



### **Operating Revenue**

2023 Actual 2023 -2028 Budget

| <b>^</b> | <b>V</b> |
|----------|----------|
| T '      | 7        |

|                                    | 2023             | 2023             | 2024             | 2025             | 2026             | 2027             | 2028             |
|------------------------------------|------------------|------------------|------------------|------------------|------------------|------------------|------------------|
|                                    | Actual           | Budget           | Budget           | Budget           | Budget           | Budget           | Budget           |
| Revenues