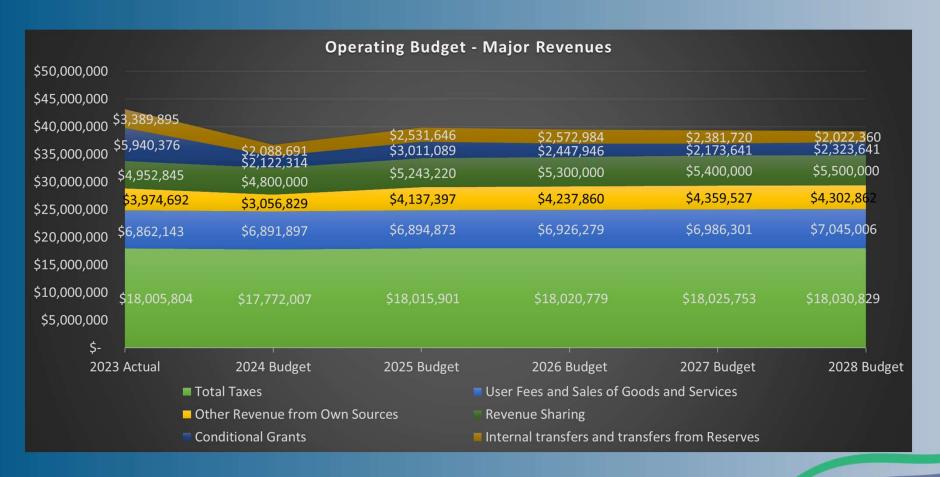

## Operating Budget - Major Revenue

### **Operating Revenue**

2023 Actual 2023 -2028 Budget

| <b>^</b> | <b>V</b> |
|----------|----------|
| T '      | 7        |

|                                    | 2023             | 2023             | 2024             | 2025             | 2026             | 2027             | 2028             |
|------------------------------------|------------------|------------------|------------------|------------------|------------------|------------------|------------------|
|                                    | Actual           | Budget           | Budget           | Budget           | Budget           | Budget           | Budget           |
| Revenues                           |                  |                  |                  |                  |                  |                  |                  |
| Municipal Taxes                    | \$<br>12,952,504 | \$<br>12,986,039 | \$<br>13,361,207 | \$<br>13,486,132 | \$<br>13,845,566 | \$<br>14,211,704 | \$<br>14,585,165 |
| Requisitions                       | 4,482,698        | 4,462,544        | 4,470,520        | 4,482,695        | 4,482,695        | 4,482,695        | 4,482,695        |
| Local Improvements                 | 570,602          | 566,610          | 566,610          | 315,728          | 281,045          | 303,687          | 301,485          |
| User Fees and Sale of Goods        | 6,889,143        | 6,959,336        | 6,918,897        | 6,921,873        | 6,953,279        | 7,013,301        | 7,072,006        |
| Government Transfers for Operating | 4,658,464        | 1,008,452        | 778,901          | 1,156,446        | 791,446          | 761,446          | 761,446          |
| Investment Income                  | 1,256,408        | 178,000          | 178,000          | 1,265,000        | 1,265,000        | 1,365,000        | 1,250,000        |
| Penalties and Cost of Taxes        | 257,979          | 176,000          | 173,500          | 267,501          | 272,431          | 274,959          | 280,088          |
| Fine Revenue                       | 704,617          | 1,296,500        | 980,700          | 731,200          | 731,700          | 731,700          | 731,700          |
| Licenses and Permits               | 102,448          | 154,400          | 116,000          | 118,965          | 119,965          | 121,165          | 122,365          |
| Franchise and Concession Contracts | 984,346          | 1,104,670        | 1,010,000        | 1,143,000        | 1,162,000        | 1,173,000        | 1,204,000        |
| Rental and Leases                  | 668,893          | 721,550          | 593,629          | 626,731          | 701,764          | 708,703          | 714,709          |
| Other local Governments            | 4,952,845        | 4,000,000        | 4,800,000        | 5,243,220        | 5,300,000        | 5,400,000        | 5,500,000        |
| Other Local Boards & Agencies      | 1,281,911        | 1,425,972        | 1,343,413        | 1,854,643        | 1,656,500        | 1,412,195        | 1,562,195        |
| Other Revenue                      | <br>26,940       | 3,500            | 5,000            |                  |                  |                  |                  |
| Total Revenue before Transfers     | \$<br>39,789,798 | \$<br>35,043,573 | \$<br>35,296,377 | \$<br>37,613,134 | \$<br>37,563,391 | \$<br>37,959,555 | \$<br>38,567,854 |
| Transfers from Reserves            | 2,341,105        | 2,798,321        | 1,003,876        | 1,337,207        | 1,371,445        | 1,189,181        | 831,821          |
| Internal Transfers                 | 994,850          | 994,850          | 1,057,815        | 1,267,439        | 1,266,539        | 1,258,539        | 1,258,539        |
| Total Revenues                     | \$<br>43,125,753 | \$<br>38,836,744 | \$<br>37,358,068 | \$<br>40,217,780 | \$<br>40,201,375 | \$<br>40,407,275 | \$<br>40,658,214 |