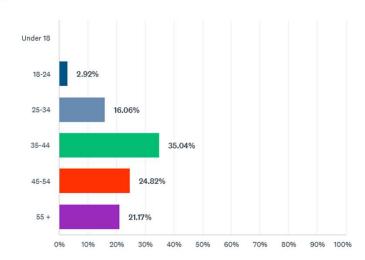

he only category to have a majority request higher level of service.
- Comment Highlights

#### Roads

- Snow removal mixed. Some felt it was great, others want more service, and some feel it's a waste for side streets.
- Roads in rough shape. Potholes. Gravel roads in town.
- Highway condition complaints.
- More street sweeping.

#### **Waste Collection**

- Would like blue bin recycling pickup.
- Organics down to monthly in winter.
- Weekly Waste Collection.

#### Landfill

- Prices too high.
- Open Sundays would be great.
- Should be in town locations for FireSmart materials.

#### Roads and Sidewalks/Snow Removal

#### **Level of Service Change**

Answered: 137 Skipped: 0



#### Waste Collection

Level of Service Change





### Who filled it out?

#### Age

Answered: 137 Skipped: 0



#### **Status in Edson**

Answered: 137 Skipped: 0



### Length of Residency







## General Feedback (Highlights)

- Would like to see quality & value for the high taxes we already pay.
- Keep taxes reasonable but the town faces inflation like we all do so I expect a small increase to keep the service.
- The town must show something for its increase.
- Taxes are out of control for what we have in Edson.
- Make the new recreation centre happen.
- Unfortunately, Canadians are suffering under extreme taxation. I believe it is the municipalities task to work against this constant increasing tax collection.
- Residents and small businesses cannot afford any tax increases. We are losing too many of our small local businesses and people are struggling.
- Town has been doing a good job with