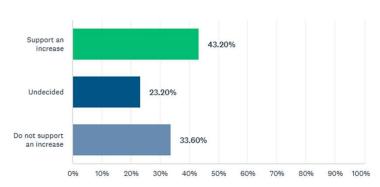

#### **User Fees**

User fees are charges that an individual or group would pay for access to specific services. Most services that have user fees, such as facility rentals, are also subsidized by tax revenues.

The following services are supported by both user fees and taxation.

Please identify whether you would support an increase in user fees if this meant a reduction in the level of support from property taxes.