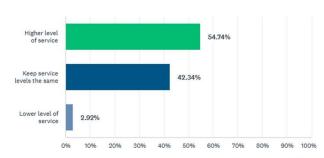

# Service Levels Infrastructure Services

- Featured Roads/Sidewalks/Snow Removal, Waste Collection, and Landfill.
- Roads was the only category to have a majority request higher level of service.
- Comment Highlights

#### Roads

- Snow removal mixed. Some felt it was great, others want more service, and some feel it's a waste for side streets.
- Roads in rough shape. Potholes. Gravel roads in town.
- Highway condition complaints.
- More street sweeping.