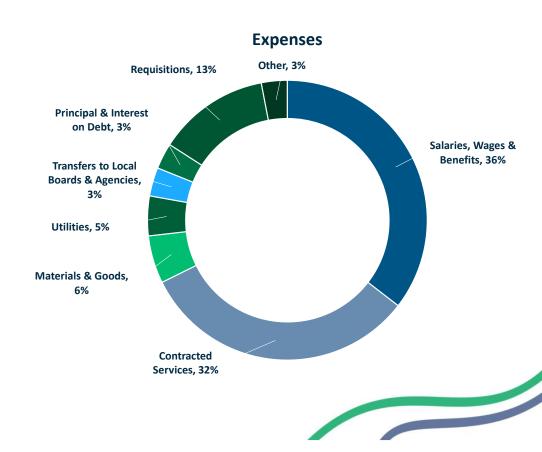

|                  |                  |                  |
| Total Revenue before Transfers     | \$<br>39,789,798 | \$<br>35,043,573 | \$<br>35,296,377 | \$<br>37,613,134 | \$<br>37,563,391 | \$<br>37,959,555 | \$<br>38,567,854 |
| Transfers from Reserves            | 2,341,105        | 2,798,321        | 1,003,876        | 1,337,207        | 1,371,445        | 1,189,181        | 831,821          |
| Internal Transfers                 | 994,850          | 994,850          | 1,057,815        | 1,267,439        | 1,266,539        | 1,258,539        | 1,258,539        |
| Total Revenues                     | \$<br>43,125,753 | \$<br>38,836,744 | \$<br>37,358,068 | \$<br>40,217,780 | \$<br>40,201,375 | \$<br>40,407,275 | \$<br>40,658,214 |



# Major Revenue & Expenses As a Percentage







### **Operating Expenses**

44

### 2023 Actual 2023 -2028 Budget

| 2023             |                                                                                                                                                                                                                         | 2023                                                                                                                                                                     |