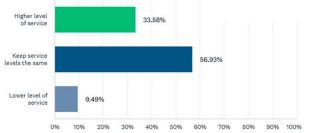

#### **Level of Service Change**

Answered: 137 Skipped: 0

# Service Levels Protective Services

- Featured Fire, RCMP, and Community Enforcement.
- A majority across all three categories were in favour of keeping service levels the same.
- Comment Highlights