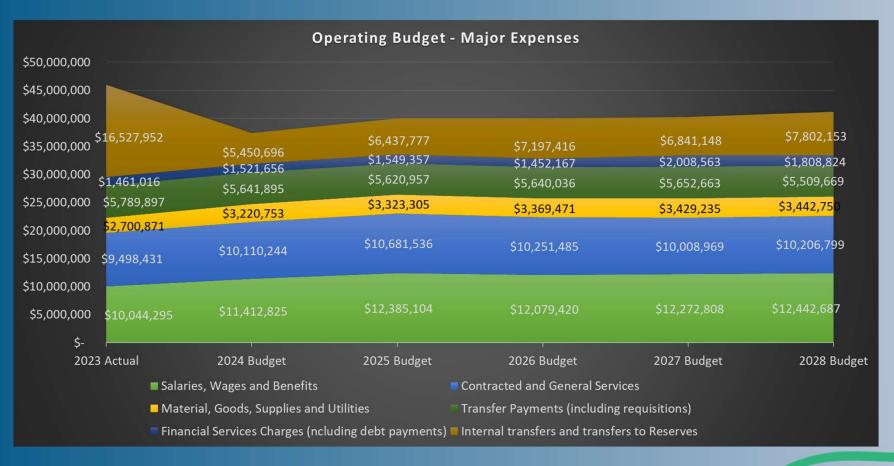

mmunity Services Admin                                                                                                     |           |         |
| Warming centre                                                                                                               | 58,960    |         |
| Chief Administrative Officer  Executive Office                                                                               | 148,000   | 127,000 |
| Records Management and Digitization System (25 -26)                                                                          |           |         |



## Debt Management - Existing Debt



### **Debt Limits**





### Reserve Balances





## Financial Summary





## Operating Budget - Major Revenue







### Operating Budget – Major Expenses



### **Operating Revenue**

2023 Actual 2023 -2028 Budget

| <b>^</b> | <b>V</b> |
|----------|----------|
| T '      | 7        |

|                                    | 2023             | 2023             | 2024             | 2025             | 2026             | 2027             | 2028             |
|------------------------------------|------------------|------------------|------------------|------------------|------------------|------------------|------------------|
|                                    | Actual           | Budget           | Budget           | Budget           | Budget           | Budget           | Budget           |
| Revenues                           |                  |                  |                  |                  |                  |