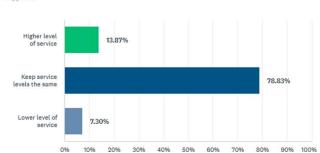

# Service Levels Protective Services

- Featured Fire, RCMP, and Community Enforcement.
- A majority across all three categories were in favour of keeping service levels the same.
- Comment Highlights

#### **RCMP**

- Homeless issues not being dealt with.
- RCMP too expensive/not effective.
- Theft concerns.

#### **Level of Service Change**

Answered: 137 Skipped: 0