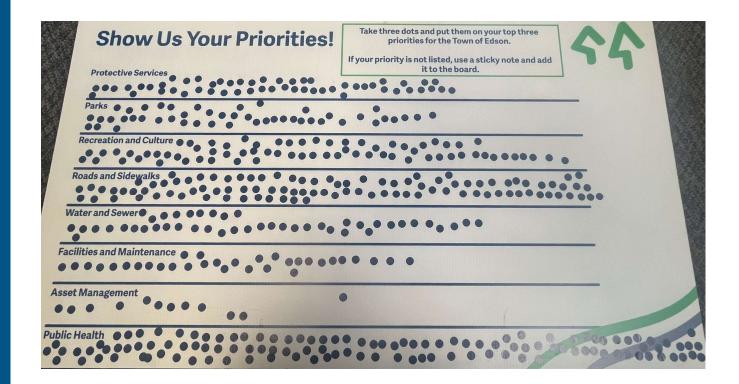

### Dotmocracy

- Approximately 160 people placed their top three priorities on the board.
- Protective Services 54
- Parks 47
- Recreation and Culture 71
- Roads and Sidewalks 99
- Water and Sewer 45
- Facilities and Maintenance 32
- Asset Management 12
- Public Health 121
- Roads and Public Health were the top priorities.
- Out of that, highway conditions, lack of doctors/healthcare, and homelessness were some of the main concerns expressed in conversations, as well as progress on the new multiplex project.