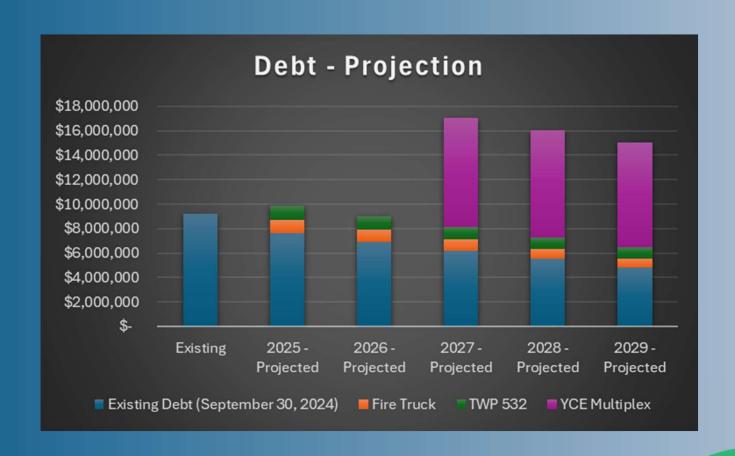

## Debt Management - Existing Debt

### Challenges and Improvements

- Municipality is at risk of spending reserves balances faster than the ability to contribute to reserves for future infrastructure.
- Debt is a financial instrument that allows major capital projects to proceed. However, the repayment of the debt has an impact on future tax and user fees.
- Continue to address critical infrastructure gaps (Water production and distribution, Downtown Area Redevelopment Plan, Civic Centre etc).
- Continue to establish long-term infrastructure replacement plans to determine the infrastructure deficit for our community.
- Inflationary factors are fluctuating on the supply chain, delivery as well as fuel cost, carbon tax, and interest rates affecting future costs.
- Local Government Fiscal Framework grant announced for 2024/25 however no formula is established for the long term.
- RCMP negotiating a new union agreement.
- Service level reviews as well as analysis of cost of services is being evaluated for how and when to implement.