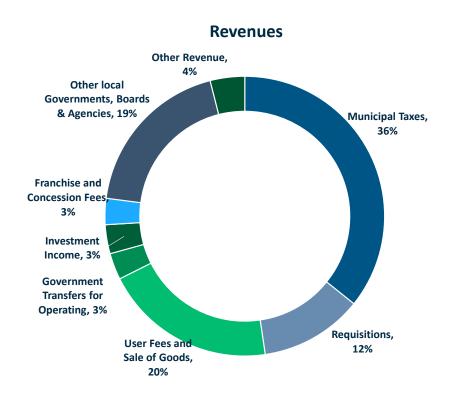

|                  |                  |                  |
| Total Revenue before Transfers     | \$<br>39,789,798 | \$<br>35,043,573 | \$<br>35,296,377 | \$<br>37,613,134 | \$<br>37,563,391 | \$<br>37,959,555 | \$<br>38,567,854 |
| Transfers from Reserves            | 2,341,105        | 2,798,321        | 1,003,876        | 1,337,207        | 1,371,445        | 1,189,181        | 831,821          |
| Internal Transfers                 | 994,850          | 994,850          | 1,057,815        | 1,267,439        | 1,266,539        | 1,258,539        | 1,258,539        |
| Total Revenues                     | \$<br>43,125,753 | \$<br>38,836,744 | \$<br>37,358,068 | \$<br>40,217,780 | \$<br>40,201,375 | \$<br>40,407,275 | \$<br>40,658,214 |



# Major Revenue & Expenses As a Percentage







### **Operating Expenses**

44

### 2023 Actual 2023 -2028 Budget

| 2023             |                                                                                                                                                                                                                         | 2023                                                                                                                                                                     |