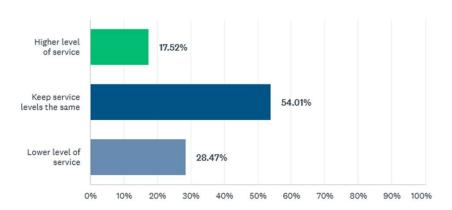

#### **Level of Service Change**

Answered: 137 Skipped: 0

# Service Levels Infrastructure Services

- Featured Roads/Sidewalks/Snow Removal, Waste Collection, and Landfill.
- Roads was the only category to have a majority request higher level of service.
- Comment Highlights