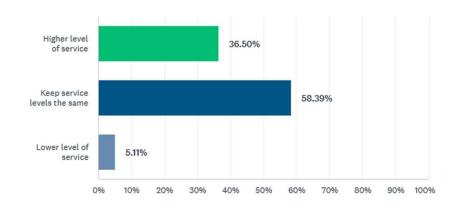

munity Support Services (FCSS)

#### **Level of Service Change**

Answered: 137 Skipped: 0



#### **Parks**

#### **Level of Service Change**





# Service Levels Community Services

### Comment Highlights

#### **Community Development**

- Edson does a great job of putting on events.
- Town should have more activities for kids, programs for development.
- Less taxpayer funds and more fundraising/private sector funding.

#### Leisure Centre

- Get the new facility built.
- Would like to hear about more events.
- Can't get in swimming lessons.
- Concern with arena dressing rooms and ice conditions.
- Maintenance concerns.

#### **Community Development**

#### **Level of Service Change**

Answered: 137 Skipped: 0



#### Edson and District Leisure Centre

#### **Level of Service Change**





# Service Levels Infrastructure Services

- Featured Roads/Sidewalks/Snow Removal, Waste Collection, and Landfill.
- Roads was the only category to have a majority request higher level of service.
- Comment Highlights

#### Roads

- Snow removal mixed. Some felt it was great, others want more service, and some feel it's a waste for side streets.
- Roads in rough shape. Potholes. Gravel roads in town.
- Highway condition complaints.
- More street sweeping.

#### **Waste Collection**

- Would like blue bin recycling pickup.
- Organics down to monthly in winter.
- Weekly Waste Collection.

#### Landfill

- Prices too high.
- Open Sundays would be great.
- Should be in town locations for FireSmart materials.

#### Roads and Sidewalks/Snow Removal

#### **Level of Service Change**

Answered