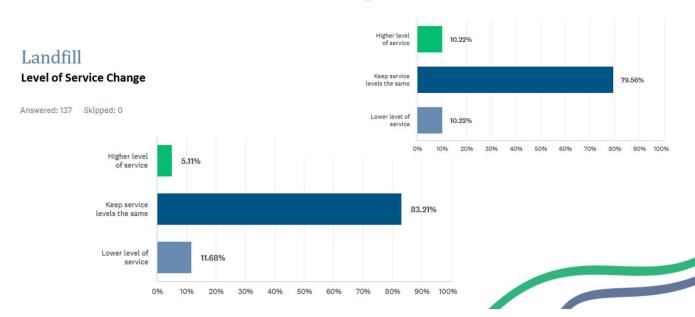

#### Landfill

- Prices too high.
- Open Sundays would be great.
- Should be in town locations for FireSmart materials.