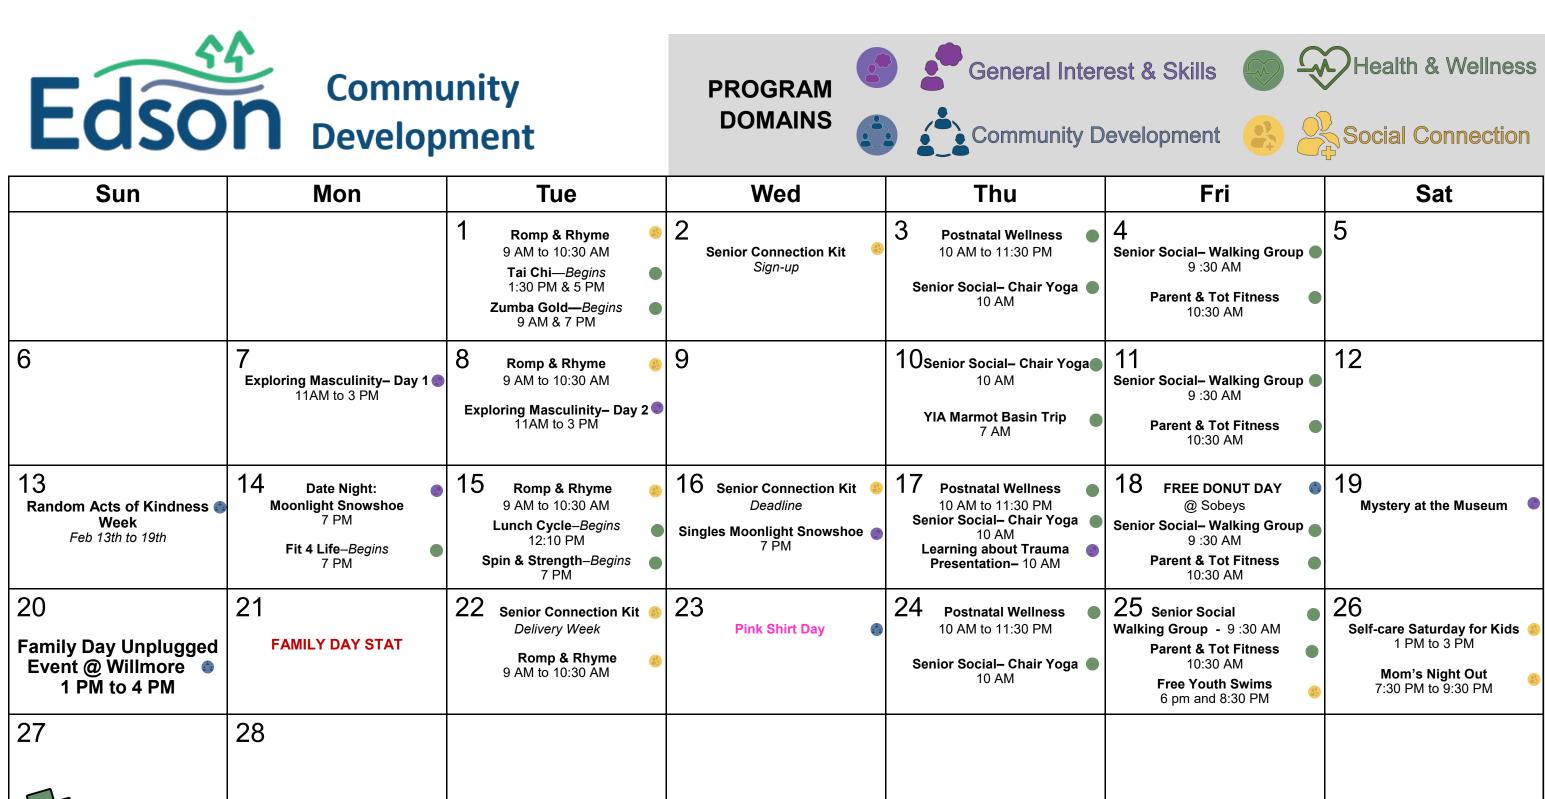

**HIGHLIGHT:** 

Visit Edson.ca/CDprograms for information and registration (formerly Edson.ca/CDprograms)

| Parent & Tot Fitness<br>10:30 AM                                                                                 |                                                                                            |
|------------------------------------------------------------------------------------------------------------------|--------------------------------------------------------------------------------------------|
| <b>Social– Walking Group</b><br>9 :30 AM<br>Parent & Tot Fitness<br>10:30 AM                                     | 12                                                                                         |
| FREE DONUT DAY<br>@ Sobeys<br>Social– Walking Group<br>9 :30 AM<br>Parent & Tot Fitness<br>10:30 AM              | 19<br>Mystery at the Museum ●                                                              |
| Senior Social<br>og Group - 9 :30 AM<br>Parent & Tot Fitness<br>10:30 AM<br>Free Youth Swims<br>6 pm and 8:30 PM | 26<br>Self-care Saturday for Kids<br>1 PM to 3 PM<br>Mom's Night Out<br>7:30 PM to 9:30 PM |